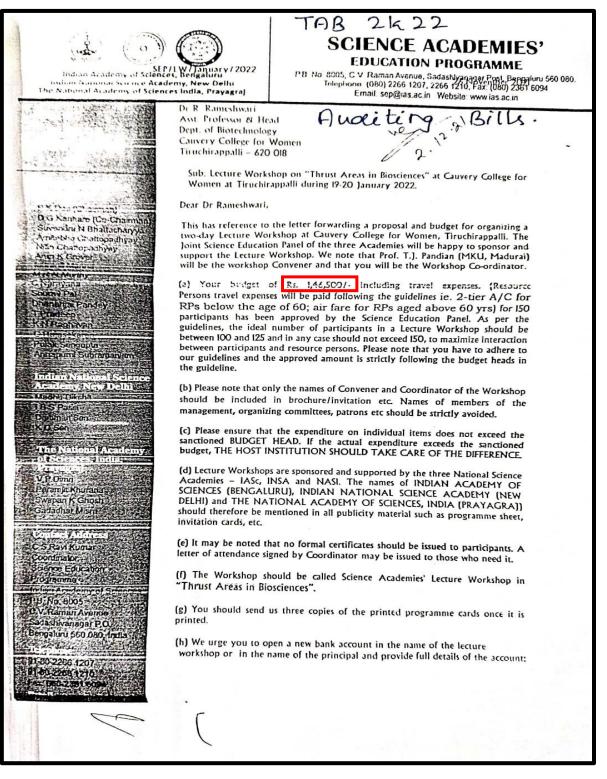

# **CRITERION III**

| 28 | Dr.R.Rameshwari                   | Science Academies Education<br>Programme for Lecture<br>Workshop                                                     | Indian Academy<br>of Sciences,<br>Bengaluru,<br>Indian National<br>Science Academy,<br>New Delhi,<br>National<br>Academy of<br>Sciences,<br>Prayagraj, India. | Research | 2022 | 1,46,500  |
|----|-----------------------------------|----------------------------------------------------------------------------------------------------------------------|---------------------------------------------------------------------------------------------------------------------------------------------------------------|----------|------|-----------|
| 29 | Dr.R.Meenakshi                    | Growth and characterization of<br>amino acid-controlled crystals<br>supported by DFT study                           | UGC-DAE-<br>CONSORTIUM                                                                                                                                        | Research | 2022 | 1,35,000  |
| 30 | Dr.V. Sujatha /<br>Dr.G.Maheswari | Consolidation of University<br>Research for Innovation and<br>Excellence (CURIE) Core Grant<br>for Women PG Colleges | DST – CURIE<br>CORE GRANT<br>FOR PG<br>WOMEN'S<br>COLLEGES                                                                                                    | Research | 2022 | 38,79,360 |
| 31 | Dr.S.Sowmya                       | Challenges and Opportunities in<br>Digital Platform for Budding<br>Young Entrepreneur's                              | DST - WEDP                                                                                                                                                    | Research | 2021 | 1,00,000  |
| 32 | Dr.G.sivasankari                  | Nanoelectric Heavy Metal<br>sensor on heavy metals using<br>redox behaving metal<br>complexes                        | TNSCST                                                                                                                                                        | Research | 2020 | 7,500     |