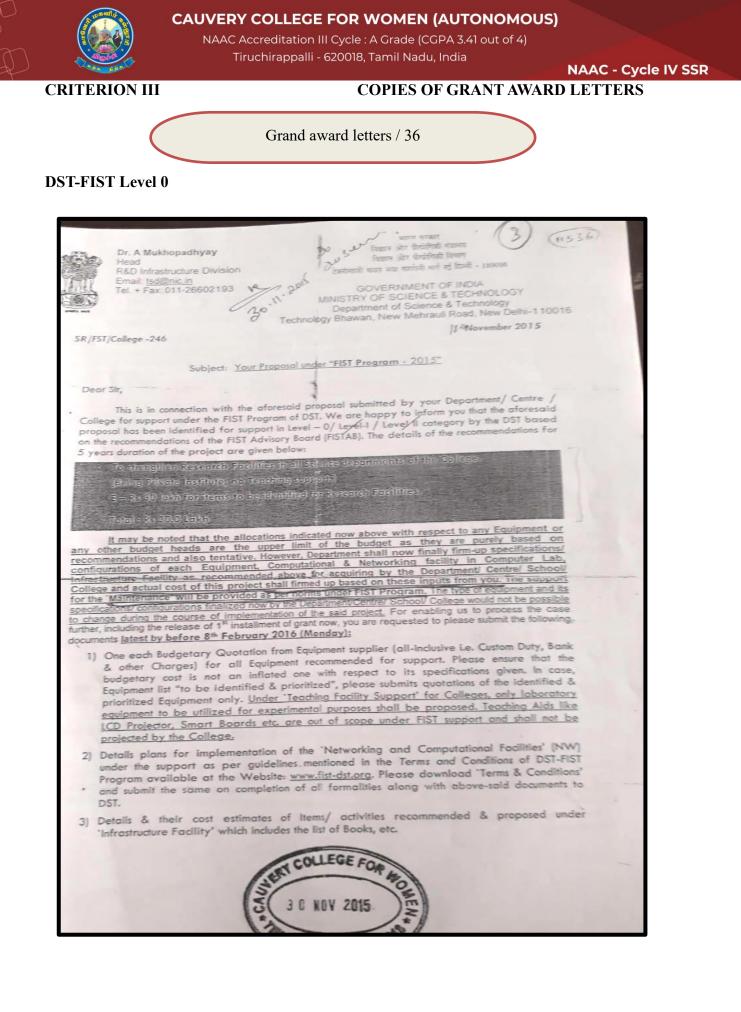

# **CRITERION III**

| 33 | Dr.S.Jeyabharthi                  | Cultivation of medicinal value<br><i>Pleurotus</i> mushroom using<br>composed organic wastes<br>arising from college hostel<br>kitchen            | TNSCST                | Research | 2020        | 7,500     |
|----|-----------------------------------|---------------------------------------------------------------------------------------------------------------------------------------------------|-----------------------|----------|-------------|-----------|
| 34 | Ms.N.Sathammai Priya              | Bioethanol production from<br>neem leaves and Agave leaves<br>using <i>Aspergillus niger</i> and<br><i>Bacillus firmus</i> as fermenting<br>agent | TNSCST                | Research | 2020        | 7,500     |
| 35 | Department of<br>Biotechnology    | Tamil Nadu State Council for<br>Science and Technology<br>(TNSCST) for IPR lecture<br>Workshop                                                    | TNSCST                | IPR      | 2019        | 50,000    |
| 36 | Dr.V. Sujatha /<br>Dr.G.Maheswari | DST – Fund for improvement in<br>S&T – Level '0'                                                                                                  | DST-FIST<br>LEVEL '0' | Research | 2016 - 2021 | 30,00,000 |
|    |                                   |                                                                                                                                                   |                       |          | Total       | 82,11,960 |

#### **COPIES OF GRANT AWARD LETTERS**

Grand award letters / 1-6