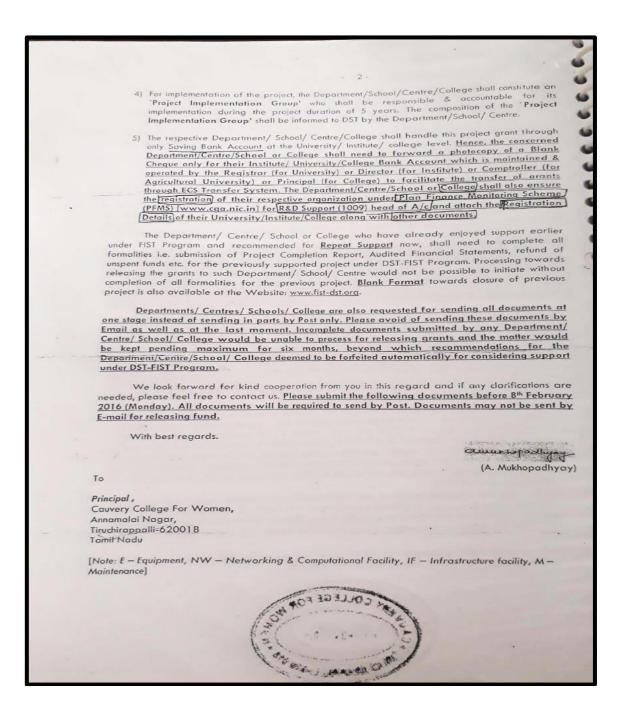

# **CRITERION III**

| 33 | Dr.S.Jeyabharthi                  | Cultivation of medicinal value<br><i>Pleurotus</i> mushroom using<br>composed organic wastes<br>arising from college hostel<br>kitchen            | TNSCST                | Research | 2020        | 7,500     |
|----|-----------------------------------|---------------------------------------------------------------------------------------------------------------------------------------------------|-----------------------|----------|-------------|-----------|
| 34 | Ms.N.Sathammai Priya              | Bioethanol production from<br>neem leaves and Agave leaves<br>using <i>Aspergillus niger</i> and<br><i>Bacillus firmus</i> as fermenting<br>agent | TNSCST                | Research | 2020        | 7,500     |
| 35 | Department of<br>Biotechnology    | Tamil Nadu State Council for<br>Science and Technology<br>(TNSCST) for IPR lecture<br>Workshop                                                    | TNSCST                | IPR      | 2019        | 50,000    |
| 36 | Dr.V. Sujatha /<br>Dr.G.Maheswari | DST – Fund for improvement in<br>S&T – Level '0'                                                                                                  | DST-FIST<br>LEVEL '0' | Research | 2016 - 2021 | 30,00,000 |
|    |                                   |                                                                                                                                                   |                       |          | Total       | 82,11,960 |

#### **COPIES OF GRANT AWARD LETTERS**

Grand award letters / 1-6