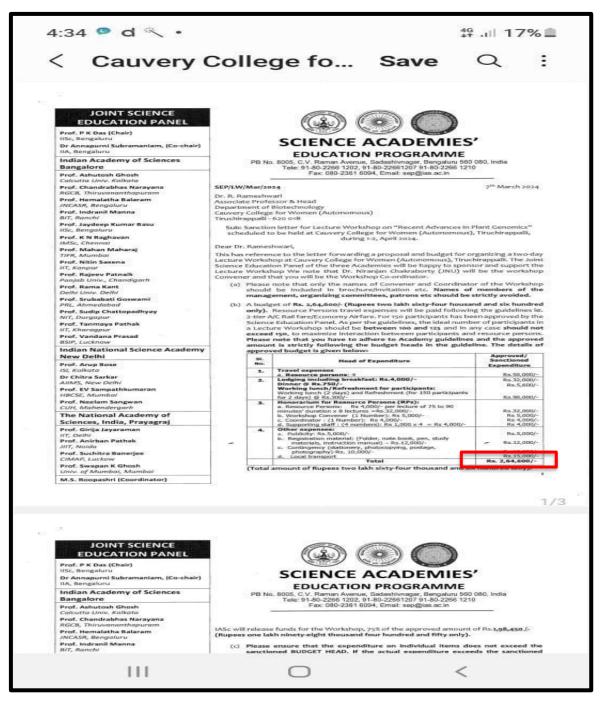

# **CRITERION III**

| 28 | Dr.R.Rameshwari                   | Science Academies Education<br>Programme for Lecture<br>Workshop                                                     | Indian Academy<br>of Sciences,<br>Bengaluru,<br>Indian National<br>Science Academy,<br>New Delhi,<br>National<br>Academy of<br>Sciences,<br>Prayagraj, India. | Research | 2022 | 1,46,500  |
|----|-----------------------------------|----------------------------------------------------------------------------------------------------------------------|---------------------------------------------------------------------------------------------------------------------------------------------------------------|----------|------|-----------|
| 29 | Dr.R.Meenakshi                    | Growth and characterization of<br>amino acid-controlled crystals<br>supported by DFT study                           | UGC-DAE-<br>CONSORTIUM                                                                                                                                        | Research | 2022 | 1,35,000  |
| 30 | Dr.V. Sujatha /<br>Dr.G.Maheswari | Consolidation of University<br>Research for Innovation and<br>Excellence (CURIE) Core Grant<br>for Women PG Colleges | DST – CURIE<br>CORE GRANT<br>FOR PG<br>WOMEN'S<br>COLLEGES                                                                                                    | Research | 2022 | 38,79,360 |
| 31 | Dr.S.Sowmya                       | Challenges and Opportunities in<br>Digital Platform for Budding<br>Young Entrepreneur's                              | DST - WEDP                                                                                                                                                    | Research | 2021 | 1,00,000  |
| 32 | Dr.G.sivasankari                  | Nanoelectric Heavy Metal<br>sensor on heavy metals using<br>redox behaving metal<br>complexes                        | TNSCST                                                                                                                                                        | Research | 2020 | 7,500     |