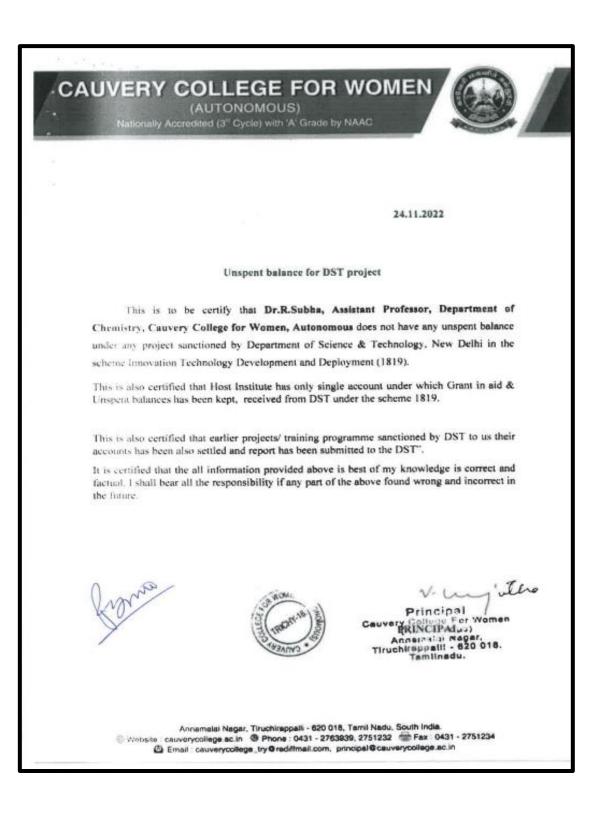

# **CRITERION III**

| 17 | Dr.S.Gowri                     | Design and Fabrication of Metal<br>Organic Framework/<br>Conducting Polymer Electrode<br>Material for Energy Storage<br>Applications      | UGC-DAE-<br>CONSORTIUM                            | Research | 2023 | 45,000   |
|----|--------------------------------|-------------------------------------------------------------------------------------------------------------------------------------------|---------------------------------------------------|----------|------|----------|
| 18 | Dr.R.Subha                     | Technical Entrepreneurship<br>Development Programme to<br>ignite ideation and promote its<br>applications for Entrepreneurial<br>mind set | DST-TEDP &<br>WEDP                                | Research | 2022 | 2,60,000 |
| 19 | Dr.R.Radha and<br>Dr.S.Saridha | Python and Its Applications                                                                                                               | Rajiv Gandhi<br>Institute of Youth<br>Development | Research | 2022 | 45,000   |
| 20 | Dr. G. Maheswari               | Investigation of bio degradable<br>polymer for polymer electrolyte<br>in dye - sensitized solar cell<br>application – A DFT approach      | TNSCST                                            | Research | 2022 | 7,500    |
| 21 | Dr. S. Gowri                   | Photocatalytic and antibacterial<br>investigation of biowaste peanut<br>shell [1] derived nickel oxide<br>nanoparticles                   | TNSCST                                            | Research | 2022 | 7,500    |
| 22 | Dr.R.Meenakshi                 | Dft Study on Light Harvesting<br>Efficiency (Lhe) of Organic Dyes<br>for Dye Sensitized Solar Cells<br>(DSSCS)                            | TNSCST                                            | Research | 2022 | 7,500    |