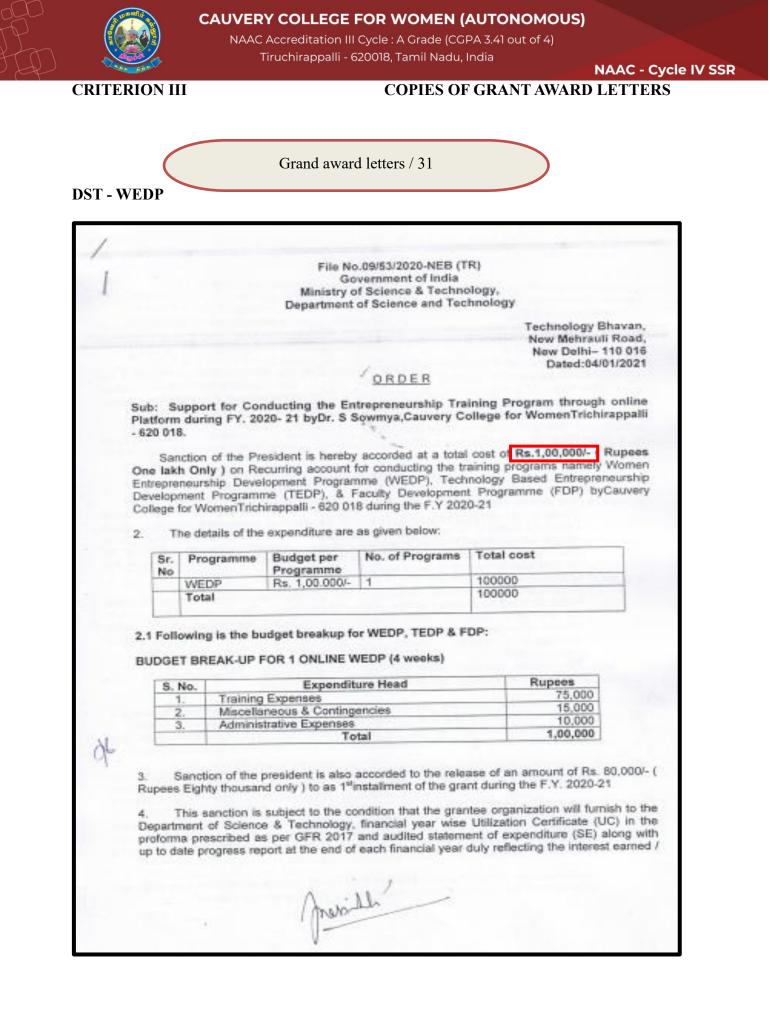

NAAC Accreditation III Cycle : A Grade (CGPA 3.41 out of 4) Tiruchirappalli - 620018, Tamil Nadu, India