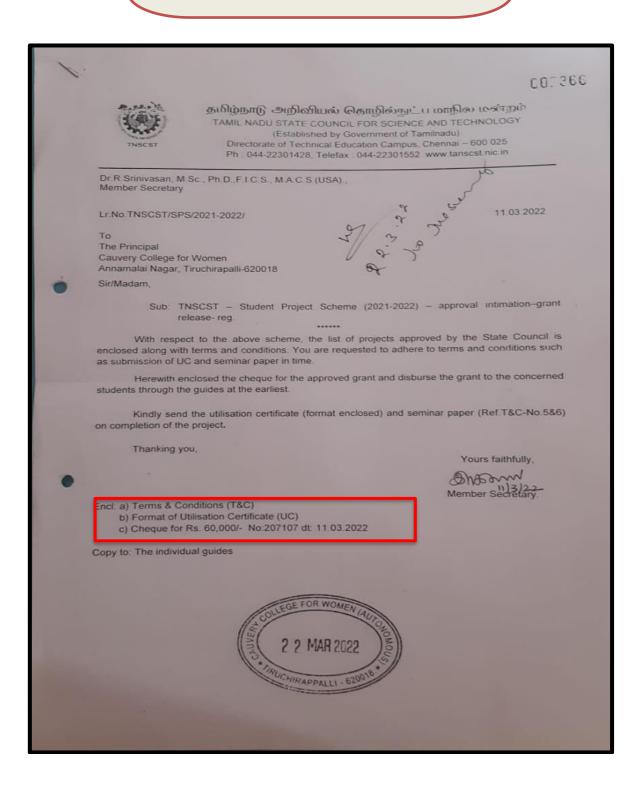

# NAAC - Cycle IV SSR

| 296. | Dr.T. William Raja<br>Assistant Professor<br>Department of Biotechnology<br>and Bioinformatics<br>Bishop Heber College<br>Tiruchirappalli-620 017            | Potential role of ananas<br>comosus supplement in<br>tuberculosis treatment and<br>prevention                                                                                                                                                     | Gayathri. R<br>Hariprasath. S                                       | MS-153 | 7500 |
|------|--------------------------------------------------------------------------------------------------------------------------------------------------------------|---------------------------------------------------------------------------------------------------------------------------------------------------------------------------------------------------------------------------------------------------|---------------------------------------------------------------------|--------|------|
| 297. | Dr.T.R. Revathi<br>Assistant Professor<br>Dept. of Food service<br>Management & Dietetics<br>Cauvery College for<br>Women, Trichy-620 018                    | Formulation of vegan milk<br>powder enriched with Vitamin<br>A                                                                                                                                                                                    | Roopavahini. K                                                      | MS-169 | 7500 |
|      | Asst.Professor,<br>Dept. of Chemical Engg.<br>Coimbatore Institute of<br>Technology,<br>Coimbatore-641 014                                                   | bioactive compounds for<br>diabetes and alzheimer's<br>disease: a drug repositioning<br>approach                                                                                                                                                  | Kamalesh R                                                          |        |      |
| 299. | Dr.R. Priyadarsini<br>Assistant Professor<br>Dept. of Pharmaceutical<br>Chemistry,<br>College of Pharmacy,<br>Madras Medical College<br>Chennal-600 003      | Design and evaluation of<br>some newly synthesised<br>heterocyclic analogues as<br>potential dual jak3 enzyme<br>and a transcription factor<br>tap63 inhibitors for the<br>treatment of rheumatoid<br>arthritis                                   | Anitha. K                                                           | MS-183 | 7500 |
| 300. | Ms.P. Aiswariya<br>PG and Research<br>Dept. of Microbiology<br>Dhanalakshmi Srinivasan<br>College of Arts and Science<br>for Women,<br>Perambalur-621 212    | Speciation, virulence factors<br>and antibiotic susceptibility of<br>ocular bacterial infection                                                                                                                                                   | Mariselvi M<br>Sneha S                                              | MS-200 | 7000 |
| 301. | Dr.Santhosh Kumar C<br>Professor and Head<br>Dept. of Pharmaceutical<br>Technology<br>Dhanalakshmi Srinivasan<br>Engineering College,<br>Perambalur-621 212  | Natural paper cellulose<br>based smart films: A<br>fascinating drug delivery<br>module                                                                                                                                                            | Manikandan. P<br>Prithiviraj. D<br>Rajeshwaran. G<br>Karthikeyan. V | MS-202 | 7500 |
| 302. | Mr.Veeranathina Kumar.S<br>Assistant Professor<br>Dept. of CSE<br>Dharmapuram Gnanambigai<br>Government Arts College for<br>women,<br>Mayiladuthurai-609 001 | Seasonal disease in<br>Mayiladuthurai region-<br>Tamilnadu                                                                                                                                                                                        | Subashini, K<br>Subhani, P                                          | MS-215 | 7500 |
| 303. | Dr.J.Hemapriya<br>Assistant Professor<br>Dept. of Microbiology<br>DKM College for Women<br>Vellore-632001                                                    | Nano fabrication of central<br>venous catheters (cvcs) with<br>biogenic zinc oxide nano<br>particles from eucalyptus<br>plant for their in vitro anti-<br>biofilm perfor -mance utilizing<br>the in situ flow method<br>against pyogenic bacteria | Thamaraiselvi. D                                                    | M8-217 | 7500 |
| 304. | Dr.K.Rajathi<br>Associate Professor<br>Dept. of Biochemistry<br>Dr.NGP Arts and Science<br>College, Coimbatore-641 035                                       | Formulation of herbal based<br>tooth gel for the management<br>of gum swelling using<br>achyranthes aspera                                                                                                                                        | Akalya. R                                                           | MS-308 | 7500 |