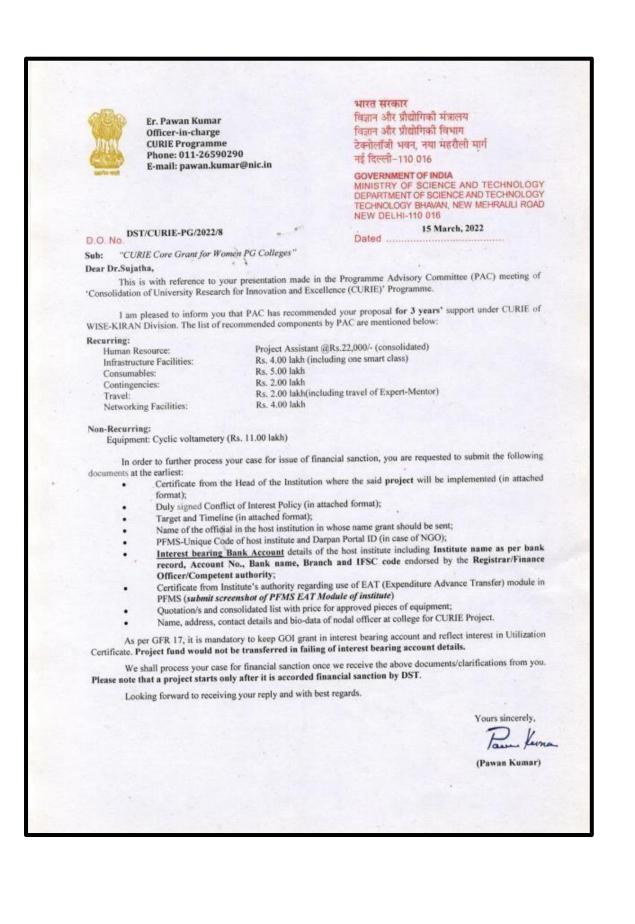

# NAAC - Cycle IV SSR

| 296. | Dr.T. William Raja<br>Assistant Professor<br>Department of Biotechnology<br>and Bioinformatics<br>Bishop Heber College<br>Tiruchirappalli-620 017            | Potential role of ananas<br>comosus supplement in<br>tuberculosis treatment and<br>prevention                                                                                                                                                     | Gayathri. R<br>Hariprasath. S                                       | MS-153 | 7500 |
|------|--------------------------------------------------------------------------------------------------------------------------------------------------------------|---------------------------------------------------------------------------------------------------------------------------------------------------------------------------------------------------------------------------------------------------|---------------------------------------------------------------------|--------|------|
| 297. | Dr.T.R. Revathi<br>Assistant Professor<br>Dept. of Food service<br>Management & Dietetics<br>Cauvery College for<br>Women, Trichy-620 018                    | Formulation of vegan milk<br>powder enriched with Vitamin<br>A                                                                                                                                                                                    | Roopavahini. K                                                      | MS-169 | 7500 |
|      | Asst.Professor,<br>Dept. of Chemical Engg.<br>Coimbatore Institute of<br>Technology,<br>Coimbatore-641 014                                                   | bioactive compounds for<br>diabetes and alzheimer's<br>disease: a drug repositioning<br>approach                                                                                                                                                  | Kamalesh R                                                          |        |      |
| 299. | Dr.R. Priyadarsini<br>Assistant Professor<br>Dept. of Pharmaceutical<br>Chemistry,<br>College of Pharmacy,<br>Madras Medical College<br>Chennal-600 003      | Design and evaluation of<br>some newly synthesised<br>heterocyclic analogues as<br>potential dual jak3 enzyme<br>and a transcription factor<br>tap63 inhibitors for the<br>treatment of rheumatoid<br>arthritis                                   | Anitha. K                                                           | MS-183 | 7500 |
| 300. | Ms.P. Aiswariya<br>PG and Research<br>Dept. of Microbiology<br>Dhanalakshmi Srinivasan<br>College of Arts and Science<br>for Women,<br>Perambalur-621 212    | Speciation, virulence factors<br>and antibiotic susceptibility of<br>ocular bacterial infection                                                                                                                                                   | Mariselvi M<br>Sneha S                                              | MS-200 | 7000 |
| 301. | Dr.Santhosh Kumar C<br>Professor and Head<br>Dept. of Pharmaceutical<br>Technology<br>Dhanalakshmi Srinivasan<br>Engineering College,<br>Perambalur-621 212  | Natural paper cellulose<br>based smart films: A<br>fascinating drug delivery<br>module                                                                                                                                                            | Manikandan. P<br>Prithiviraj. D<br>Rajeshwaran. G<br>Karthikeyan. V | MS-202 | 7500 |
| 302. | Mr.Veeranathina Kumar.S<br>Assistant Professor<br>Dept. of CSE<br>Dharmapuram Gnanambigai<br>Government Arts College for<br>women,<br>Mayiladuthurai-609 001 | Seasonal disease in<br>Mayiladuthurai region-<br>Tamilnadu                                                                                                                                                                                        | Subashini, K<br>Subhani, P                                          | MS-215 | 7500 |
| 303. | Dr.J.Hemapriya<br>Assistant Professor<br>Dept. of Microbiology<br>DKM College for Women<br>Vellore-632001                                                    | Nano fabrication of central<br>venous catheters (cvcs) with<br>biogenic zinc oxide nano<br>particles from eucalyptus<br>plant for their in vitro anti-<br>biofilm perfor -mance utilizing<br>the in situ flow method<br>against pyogenic bacteria | Thamaraiselvi. D                                                    | M8-217 | 7500 |
| 304. | Dr.K.Rajathi<br>Associate Professor<br>Dept. of Biochemistry<br>Dr.NGP Arts and Science<br>College, Coimbatore-641 035                                       | Formulation of herbal based<br>tooth gel for the management<br>of gum swelling using<br>achyranthes aspera                                                                                                                                        | Akalya. R                                                           | MS-308 | 7500 |